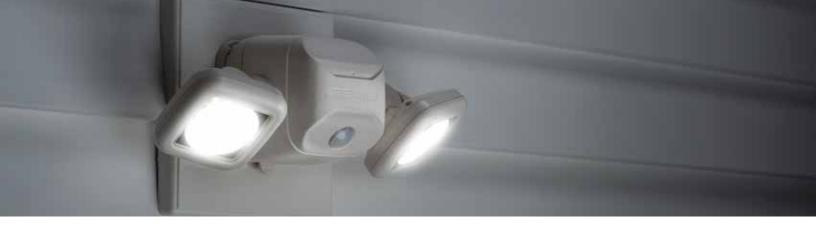

# LED High Performance Security Light Features

### **Motion Activated**

The light instantly turns on when it detects motion from up to 30 feet away.

## **Bright LEDs**

The bright, powerful LED provides 500 lumens of white light. Designed with custom optics for the perfect intensity and focus.

## **Durable, Weather Resistant**

Tight seals and UV resistant material allow the light to work in all weather conditions.

| Product Specifications  |                              |
|-------------------------|------------------------------|
| Lumens                  | 500 lumens                   |
| Auto Shut Off           | 20 seconds                   |
| <b>Motion Detection</b> | 30 feet away                 |
| Light Coverage          | 800 square feet              |
| Battery Power           | 4 D-cell (not included)      |
| Battery Life            | 1 year                       |
| Color Temperature       | 5000K (neutral white)        |
| Weight                  | 1.11 lbs (without batteries) |